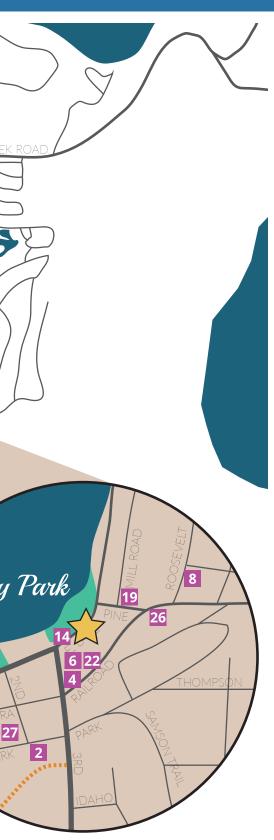

## 2020 MCCALL WIN

## **FER CARNIVAL MAP**

#### SNOW SCULPTURE LOCATIONS:

1 Albertson's 2 American Association of **University Women** 3 Barbara Morgan Elementary School 4 Bella Kitchen 5 **Best Western PLUS** 6 Bistro 45 7 Brundage Mountain Ski Patrol 8 Café 6 Three 4 9 Camp Rainbow Gold/Hometown Pizza 10 Donnelly Library 11 Holiday Inn Express 12 Krahn's Home Furnishings 13 Lardos 14 Larry H Miller Subaru 15 McCall Chamber of Commerce 16 Nez Perce Tribe 17 The Pancake House 18 **Payette National Forest** 19 Razzle Dazzle 20 Ridley's Family Market 21 Ruby's Kitchen Salmon River Brewerv 22 23 Shore Lodge 24 **Stacey Cakes** 25 The Star-News 26 Toby's Place 27 Umpqua Bank 28 Washington Federal 29 The Mill

132 E. Lake St. 218 E Park St.

125 North Samson Trail 401 E. Railroad, #A 211 S 3rd St. 1101 N 3rd St. Top of Brundage Mountain Bluebird Express\* 1304 Roosevelt Ave. 337 Deinhard Ln. 150 E. State St., Donnelly 210 N. 3rd St. 211 E. Lake St. 600 W. Lake St. E. Lake St. (Legacy Park) 605 N 3rd St. 14054 Burr Dr. 209 N 3rd St. 102 W. Lake St. 503 Pine St. 411 Deinhard Ln. 324 W Lake St. 411 Railroad Ave. 501 West Lake St. 136 E Lake St. 1000 1st St. 506 Pine St. 900 2nd St. 204 E Park St. 324 N 3rd St.

\*This sculpture is at the top of the Bluebird Express Chairlift. Anyone wanting to view the sculpture on foot (not skiing or snowboarding) can purchase a one-time ride ticket for \$10 and view between 2pm and 4pm daily. Ticket proceeds benefit the Brundage Ski Patrol.

SCAN TO ACCESS THE CITY OF MCCALL'S **INTERACTIVE PARKING &** PATHWAY MAP

SCAN FOR MOUNTAIN TRANSIT'S FULL **BUS/SHUTTLE** ROUTES MAP