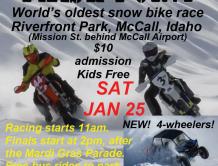

#### FRIDAY | JANUARY 31, 2020

| TIME             | DESCRIPTION                                                                | LOCATION                                 |
|------------------|----------------------------------------------------------------------------|------------------------------------------|
| All Day          | Local Snow Sculpture Viewing                                               | See Map                                  |
| All Morning      | Idaho Sled Dog Challenge:<br>100 Mile Finish (check online for official tr | Van Wyck State Park<br>ackers)           |
| 5am - 8pm        | Open Swim and Lap Swimming                                                 | Cascade Aquatic and<br>Recreation Center |
| 8:30am - 9:30am  | Core/Barre Class                                                           | Cascade Aquatic and<br>Recreation Center |
| 10am             | ID State Snow Sculpture Judging                                            | Depot Park                               |
| 10am - 6pm       | Friends of McCall Library Annual<br>Winter Carnival Book Sale              | McCall Public Library                    |
| 10:30am - 5:30pm | Backcountry Boutique Open:<br>\$20 Gift Card Giveaway Each Day!            | Backcountry Boutique                     |
| 11am - 4pm       | Fish, Chips & Chowder for \$10                                             | Banyans on the Green                     |
| 11am – 10pm      | Vendor Court                                                               | E. Lake Street                           |
| 10am - 5pm       | Midas Gold Warming Hut                                                     | Art Roberts Park                         |
| Noon - 6pm       | Winter Carnival Craft Fair                                                 | Holiday Inn Express                      |
| Noon - 6pm       | Activity Barn Bonus Days                                                   | Activity Barn                            |
| Noon - 8pm       | Longest Happy Hour in McCall                                               | Yacht Club                               |
| 1pm - 3pm        | Public Skate                                                               | Manchester Ice Rink                      |
| 3pm - 6pm        | Happy Hour Food and Drinks                                                 | Banyans on the Green                     |
| 3:30pm - 6pm     | Happy Hour                                                                 | Salmon River Brewery                     |
| 4pm - 8:30pm     | Supper Club                                                                | Jug Mountain Ranch                       |
| Starting at 5pm  | Idaho Sled Dog Challenge:<br>300 Mile Finish (check online for official t  | Little Ski Hill<br>rackers)              |
|                  |                                                                            |                                          |