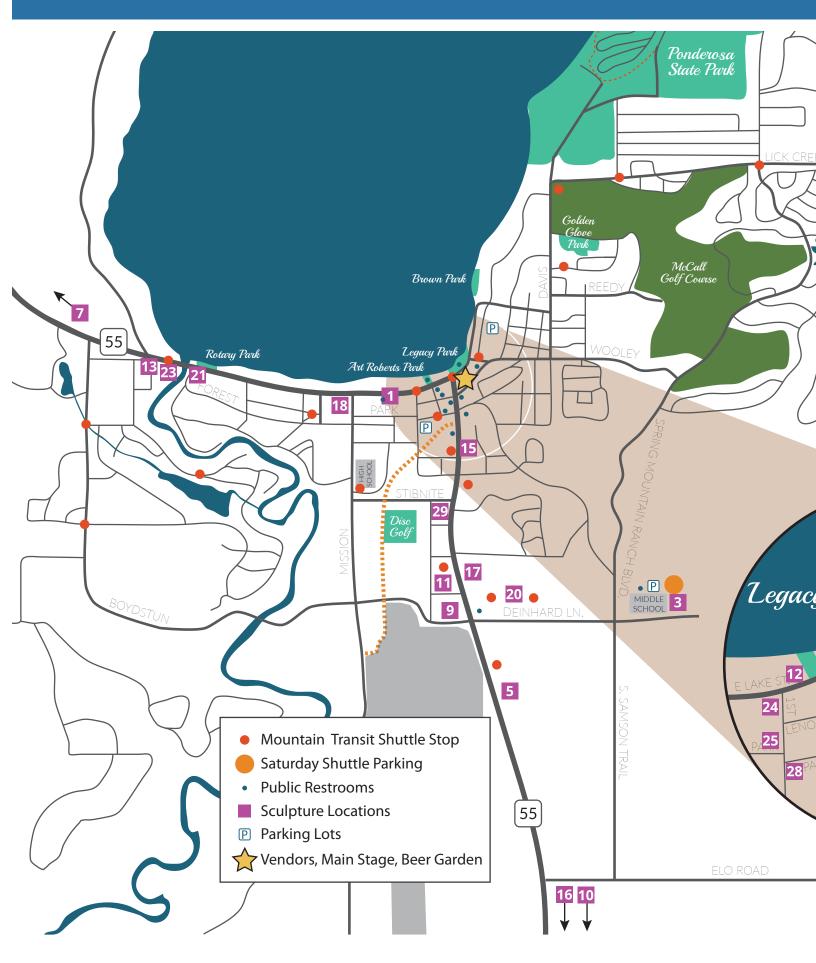

## 2020 MCCALL WIN

## **FER CARNIVAL MAP**

#### SNOW SCULPTURE LOCATIONS:

1 Albertson's 2 American Association of **University Women** 3 Barbara Morgan Elementary School 4 Bella Kitchen 5 **Best Western PLUS** 6 Bistro 45 7 Brundage Mountain Ski Patrol 8 Café 6 Three 4 9 Camp Rainbow Gold/Hometown Pizza 10 Donnelly Library 11 Holiday Inn Express 12 Krahn's Home Furnishings 13 Lardos 14 Larry H Miller Subaru 15 McCall Chamber of Commerce 16 Nez Perce Tribe 17 The Pancake House 18 **Payette National Forest** 19 Razzle Dazzle 20 Ridley's Family Market 21 Ruby's Kitchen Salmon River Brewerv 22 23 Shore Lodge 24 **Stacey Cakes** 25 The Star-News 26 Toby's Place 27 Umpqua Bank 28 Washington Federal 29 The Mill

132 E. Lake St. 218 E Park St.

125 North Samson Trail 401 E. Railroad, #A 211 S 3rd St. 1101 N 3rd St. Top of Brundage Mountain Bluebird Express\* 1304 Roosevelt Ave. 337 Deinhard Ln. 150 E. State St., Donnelly 210 N. 3rd St. 211 E. Lake St. 600 W. Lake St. E. Lake St. (Legacy Park) 605 N 3rd St. 14054 Burr Dr. 209 N 3rd St. 102 W. Lake St. 503 Pine St. 411 Deinhard Ln. 324 W Lake St. 411 Railroad Ave. 501 West Lake St. 136 E Lake St. 1000 1st St. 506 Pine St. 900 2nd St. 204 E Park St. 324 N 3rd St.

\*This sculpture is at the top of the Bluebird Express Chairlift. Anyone wanting to view the sculpture on foot (not skiing or snowboarding) can purchase a one-time ride ticket for \$10 and view between 2pm and 4pm daily. Ticket proceeds benefit the Brundage Ski Patrol.

SCAN TO ACCESS THE CITY OF MCCALL'S **INTERACTIVE PARKING &** PATHWAY MAP

SCAN FOR MOUNTAIN TRANSIT'S FULL **BUS/SHUTTLE** ROUTES MAP