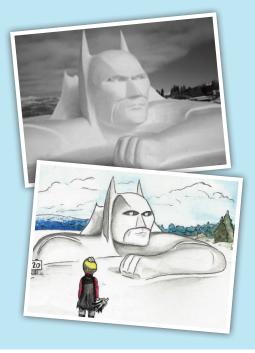

#### THE INSPIRATION BEHIND THE 2020 MCCALL WINTER CARNIVAL POSTER

This year's poster was painted by one of our very talented local artists, **Jenni Ritch**. The image is a true-to-life sculpture which happens to have great personal significance to Jenni...her own father carved it! She says she can remember standing and looking up at the finished sculpture with a feeling of awe and wanted to capture that idea of a child looking up to a personal hero.

Her father, who was also a local artisan, participated in the McCall Winter Carnival for more than a decade. Now his daughter is carrying on the tradition.

Heroes come in all forms. They can be a comic book superhero or a real live person...even a parent. In a kid's world, we all need somebody to look up to.

## Poster prints are available for purchase at Ruby's Kitchen and the McCall Chamber.